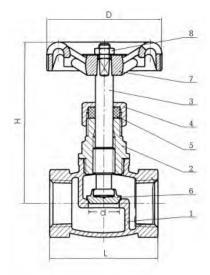

#### **Materials**

| NO. | PART           | MATERIAL         |
|-----|----------------|------------------|
| 1   | Body           | Bronze CC491K    |
| 2   | Bonnet         | Bronze CC491K    |
| 3   | Stem           | DZR Brass CW602N |
| 4   | Packing Nut    | Brass CW614N     |
| 5   | Packing        | PTFE             |
| 6   | Disc           | Bronze CC491K    |
| 7   | Hand Wheel     | Aluminum         |
| 8   | Hand Wheel Nut | Stainless Steel  |

## **Dimensions**

| DN | D(mm) | L(mm) | H(mm) | d(mm) |
|----|-------|-------|-------|-------|
| 15 | 52    | 49    | 71    | 14    |
| 20 | 60    | 56    | 73    | 14    |
| 25 | 65    | 66    | 87    | 19    |
| 32 | 70    | 74    | 95    | 24    |
| 40 | 78    | 85    | 110   | 32    |
| 50 | 92    | 100   | 124   | 38    |