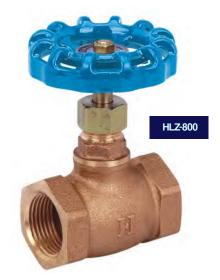

# **HLZ-800** Bronze Globe Valve - PN16

#### **Product Features**

- Globe Valve Used for On/Off Isolation and throttling Application.
- Robust and high quality bronze body